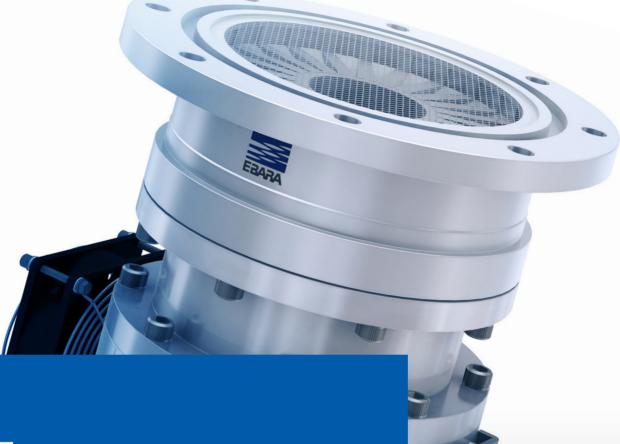

## **BENEFITS**

**EMT** 

- Ultra-high vacuum
- Most energy efficient temperature
- Radiation resistent
- Completely hydrocarbon free
- Installation in any orientation
- Safety standards

| Models                                    | ЕМТ397М                  | EMT427M                  | ЕМТ907М                  | EMT1307M                 | EMT2400M            |
|-------------------------------------------|--------------------------|--------------------------|--------------------------|--------------------------|---------------------|
| Flange size inlet port (DN)               | VG100/ISO-B100/<br>CF100 | VG150/ISO-B160/<br>CF160 | VG150/ISO-B160/<br>CF160 | VG200/ISO-B200/<br>CF200 | VG250/ISO-B250      |
| Max pumping speed N <sub>2</sub> in l/sec | 340                      | 400                      | 900                      | 1,300                    | 2400                |
| Base pressure (VG/<br>ISO-B flange) in Pa | < 1x10 <sup>-6</sup>     | <1x10 <sup>-6</sup>      | <1x10 <sup>-8</sup>      | <1x10 <sup>-8</sup>      | <1x10 <sup>-6</sup> |
| Max throughput N <sub>2</sub> in Pa I/s   | 3,680                    | 3,680                    | 5,520                    | 5,520                    | 5520                |
| Max backing<br>pressure in Pa             | 400                      | 400                      | 500                      | 500                      | 200                 |
| Cooling requirements                      | water or air cooling     |                          |                          |                          |                     |
| Noise emission in dB(A)                   |                          |                          | ≤ 70                     |                          |                     |
| Size in mm H                              | 288-294                  | 250-255                  | 401-407                  | 349-410                  | 340                 |
| Diameter in mm                            | Ø186                     | Ø180                     | Ø264                     | Ø264                     | Ø310                |
| Weight in kg                              | 16-19                    | 16-19                    | 37-45                    | 37-45                    | 45                  |