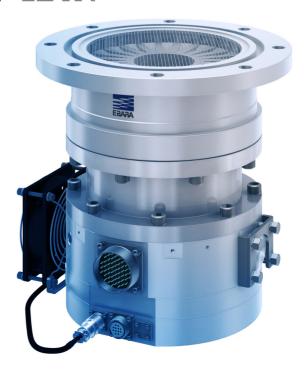

## **BENEFITS**

**EMT** 

- Ultra-high vacuum
- Most energy efficient temperature
- Radiation resistent
- Completely hydrocarbon free
- Installation in any orientation
- Safety standards

| Models                                    | ЕМТ397М                  | EMT427M                  | ЕМТ907М                  | EMT1307M                 | EMT2400M            |
|-------------------------------------------|--------------------------|--------------------------|--------------------------|--------------------------|---------------------|
| Flange size inlet port (DN)               | VG100/ISO-B100/<br>CF100 | VG150/ISO-B160/<br>CF160 | VG150/ISO-B160/<br>CF160 | VG200/ISO-B200/<br>CF200 | VG250/ISO-B250      |
| Max pumping speed N <sub>2</sub> in l/sec | 340                      | 400                      | 900                      | 1,300                    | 2400                |
| Base pressure (VG/<br>ISO-B flange) in Pa | < 1x10 <sup>-6</sup>     | <1x10 <sup>-6</sup>      | <1x10 <sup>-8</sup>      | <1x10 <sup>-8</sup>      | <1x10 <sup>-6</sup> |
| Max throughput N <sub>2</sub> in Pa I/s   | 3,680                    | 3,680                    | 5,520                    | 5,520                    | 5520                |
| Max backing<br>pressure in Pa             | 400                      | 400                      | 500                      | 500                      | 200                 |
| Cooling requirements                      | water or air cooling     |                          |                          |                          |                     |
| Noise emission in dB(A)                   |                          |                          | ≤ 70                     |                          |                     |
| Size in mm H                              | 288-294                  | 250-255                  | 401-407                  | 349-410                  | 340                 |
| Diameter in mm                            | Ø186                     | Ø180                     | Ø264                     | Ø264                     | Ø310                |
| Weight in kg                              | 16-19                    | 16-19                    | 37-45                    | 37-45                    | 45                  |