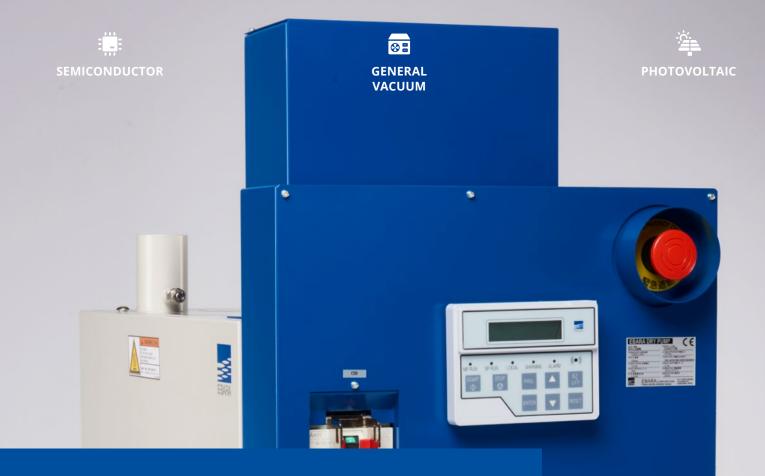

# EV-L THE GENIUS

The EV-L pump for a huge amount of medium duty applications

The air cooled EV-L with no limits. Lots of applications stand for this model. Two types of EV-L with pumping speeds from 10,000 to 18,000 k/min and small footprints.

#### **BENEFITS**

- High temperature module
- Corrison proof
- Zero maintenance
- Wide range of applications
- High flexibility
- Small footprint to save fab space
- Low consumable consumption