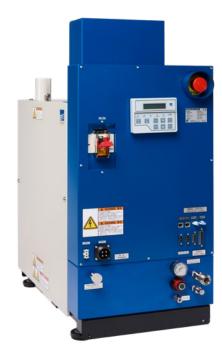

# EV-L THE GENIUS

The EV-L pump for a huge amount of medium duty applications

The air cooled EV-L with no limits. Lots of applications stand for this model. Two types of EV-L with pumping speeds from 10,000 to 18,000 k/min and small footprints.

#### **BENEFITS**

- High temperature module
- Corrison proof
- Zero maintenance
- Wide range of applications
- High flexibility
- Small footprint to save fab space
- Low consumable consumption

### Ahead Beyond

| Models                           |   | EV-L100N                 | EV-L200N |
|----------------------------------|---|--------------------------|----------|
| Max Pumping Speed in I/min       |   | 10,000                   | 18,000   |
| Max Pumping Speed in m³/h        |   | 600                      | 1,080    |
| Ultimate pressure Pa             |   | 0.5                      | 0.5      |
| Power at ultimate pressure in kW |   | 0.9                      | 1.0      |
| Cooling requirements             |   | water cooling            |          |
| Size in mm                       | W | 882                      | 934      |
|                                  | L | 380                      | 380      |
|                                  | н | 730                      | 760      |
| Weight in kg                     |   | 150                      | 200      |
| Application form                 |   | medium duty applications |          |