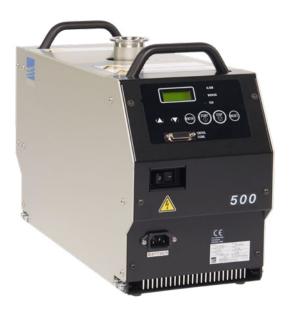

## THE SMART ONE

Portable, air cooled EV-PA dry vaccum pump for long running

The EV-PA replaces scroll and oil pumps for cleaning. With its long lifetime without annual maintenance the EV-PA is extremely cost saving. And ecological correct so no hydrocarbon is needed.

## **BENEFITS**

- Long lifetime
- Maintenance friendly
- For small vacuum needs
- High return on investment
- Remote monitoring & control
- Hydrocarbon free

| Models                                  |   | EV-PA50 | EV-PA250-GB             | EV-PA500-GB |
|-----------------------------------------|---|---------|-------------------------|-------------|
| Max pumping speed in l/min              |   | 50      | 230                     | 500         |
| Max pumping speed in m³/h               |   | 3.0     | 13.8                    | 30.0        |
| Ultimate pressure Pa<br>Gas ballast: on |   | 2.0     | 2.0                     | 2.0         |
| Power at ultimate<br>Pressure in kW     |   | 0.23    | 0.38                    | 0.60        |
| Cooling requirements                    |   |         | air cooling             |             |
| Noise emission dB(A)                    |   | 58      | 58                      | 58          |
| Size in mm                              | W | 385     | 470                     | 317         |
|                                         | L | 250     | 275                     | 544         |
|                                         | Н | 210     | 298                     | 344         |
| Weight in kg                            |   | 9.3     | 16                      | 21          |
| Application form                        |   |         | light duty applications |             |