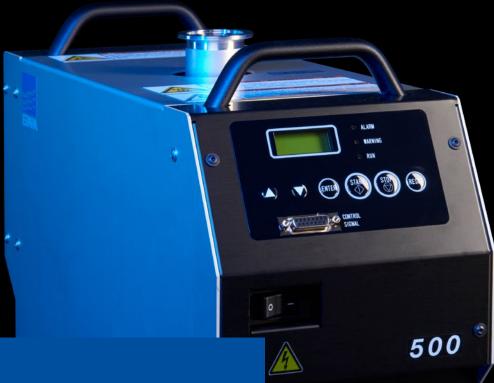

## THE SMART ONE

Portable, air cooled EV-PA dry vaccum pump for long running

The EV-PA replaces scroll and oil pumps for cleaning. With its long lifetime without annual maintenance the EV-PA is extremely cost saving. And ecological correct so no hydrocarbon is needed.

## **BENEFITS**

- Long lifetime
- Maintenance friendly
- For small vacuum needs
- High return on investment
- Remote monitoring & control
- Hydrocarbon free

| Models                                  |   | EV-PA50 | EV-PA250-GB             | EV-PA500-GB |
|-----------------------------------------|---|---------|-------------------------|-------------|
| Max pumping speed in l/min              |   | 50      | 230                     | 500         |
| Max pumping speed in m³/h               |   | 3.0     | 13.8                    | 30.0        |
| Ultimate pressure Pa<br>Gas ballast: on |   | 2.0     | 2.0                     | 2.0         |
| Power at ultimate<br>Pressure in kW     |   | 0.23    | 0.38                    | 0.60        |
| Cooling requirements                    |   |         | air cooling             |             |
| Noise emission dB(A)                    |   | 58      | 58                      | 58          |
| Size in mm                              | W | 385     | 470                     | 317         |
|                                         | L | 250     | 275                     | 544         |
|                                         | Н | 210     | 298                     | 344         |
| Weight in kg                            |   | 9.3     | 16                      | 21          |
| Application form                        |   |         | light duty applications |             |