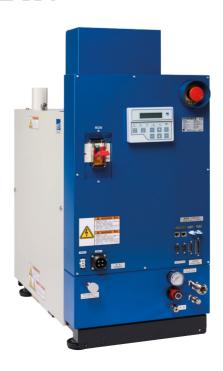

The EV-L pump for a huge amount of medium duty applications

The air cooled EV-L with no limits. Lots of applications stand for this model. Two types are available, with pumping speeds of 10,000 and 18,000 l/min and small footprints.

## **BENEFITS**

- High temperature modules
- Corrosion proof
- Zero maintenance
- Wide range of applications
- High flexibility
- Small footprint to save fab space
- Low consumable consumption

| Models                           |   | EV-L100N   | EV-L200N   |
|----------------------------------|---|------------|------------|
| Pumping speed in I/min           |   | 10,000     | 18,000     |
| Pumping speed in m³/h            |   | 600        | 1,080      |
| Ultimate pressure Pa/mbar        |   | 0.5 / 5e-3 | 0.5 / 5e-3 |
| Power at ultimate pressure in kW |   | 0.9        | 1.0        |
| Cooling water flow I/min         |   | 2 - 4      |            |
| Size in mm                       | L | 798        | 923        |
|                                  | W | 380        | 380        |
|                                  | Н | 730        | 705        |
| Weight in kg                     |   | 150        | 200        |
|                                  |   |            |            |