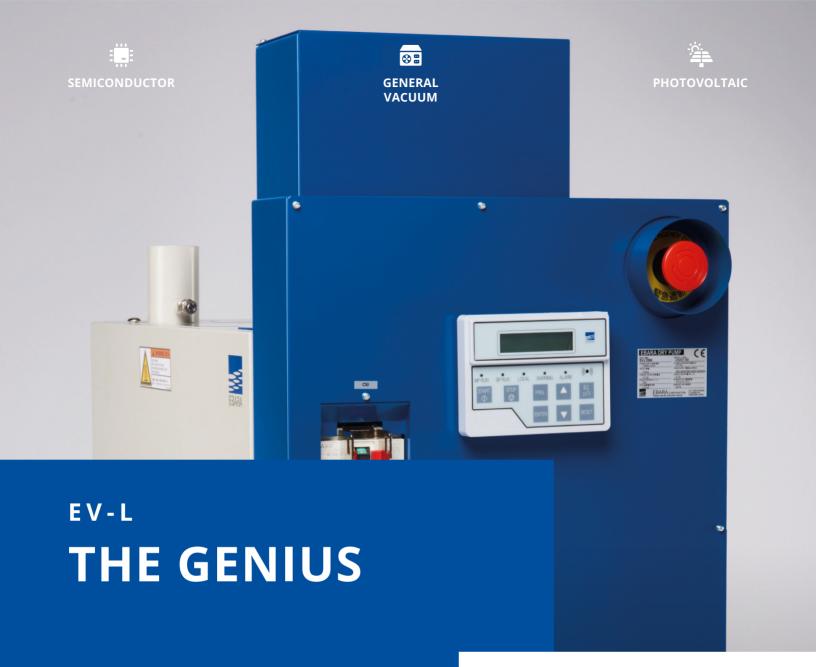

The EV-L pump for a huge amount of medium duty applications

The air cooled EV-L with no limits. Lots of applications stand for this model. Two types are available, with pumping speeds of 10,000 and 18,000 l/min and small footprints.

## **BENEFITS**

- High temperature modules
- Corrosion proof
- Zero maintenance
- Wide range of applications
- High flexibility
- Small footprint to save fab space
- Low consumable consumption

| Models                           |   | EV-L100N   | EV-L200N   |
|----------------------------------|---|------------|------------|
| Pumping speed in I/min           |   | 10,000     | 18,000     |
| Pumping speed in m³/h            |   | 600        | 1,080      |
| Ultimate pressure Pa/mbar        |   | 0.5 / 5e-3 | 0.5 / 5e-3 |
| Power at ultimate pressure in kW |   | 0.9        | 1.0        |
| Cooling water flow I/min         |   | 2 - 4      |            |
| Size in mm                       | L | 798        | 923        |
|                                  | W | 380        | 380        |
|                                  | Н | 730        | 705        |
| Weight in kg                     |   | 150        | 200        |
|                                  |   |            |            |