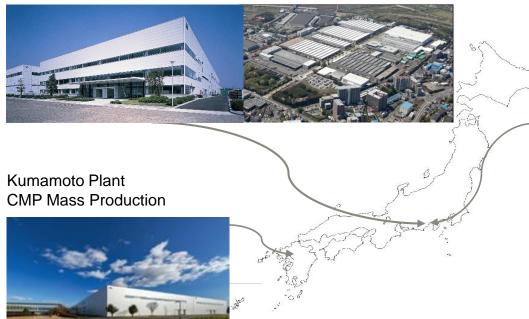

### **EBARA Headquarters and Production Sites in Japan**

Fujisawa Plant, Kanagawa R&D, Equipment Tool, Components Production

Haneda Building, Headquarters, Tokyo