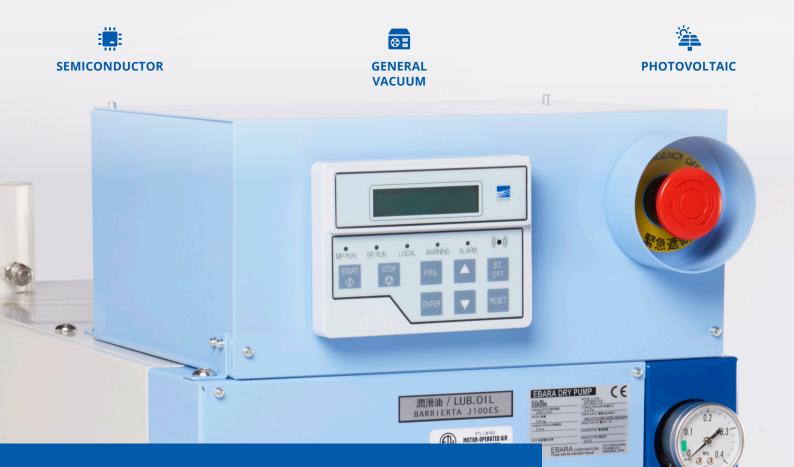

# ESR THE UNIVERSAL MANAGER

Water-cooled dry vacuum pump ESR with superior corrosion resistance

警告 leath b

鑿(

は死亡(作業後)

The ESR is perfect for medium to harsh applications with low ultimate pressure. Due to the variable pumping speeds it is for very flexible usage. Furthermore low noise level and low vibration characterize the ESR series.

#### **BENEFITS**

- Superior corrosion resistance
- High flexibility
- Nickel resistent
- Low vibration
- Low cost of ownership
- Low noise level