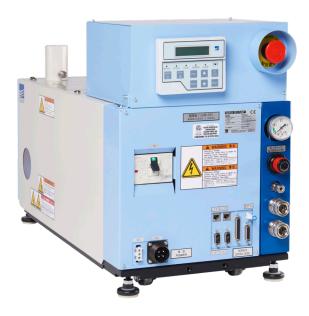

# ESR THE UNIVERSAL MANAGER

Water-cooled dry vacuum pump ESR with superior corrosion resistance

警告 leath b

鑿(

は死亡(作業後)

The ESR is perfect for medium to harsh applications with low ultimate pressure. Due to the variable pumping speeds it is for very flexible usage. Furthermore low noise level and low vibration characterize the ESR series.

#### **BENEFITS**

- Superior corrosion resistance
- High flexibility
- Nickel resistent
- Low vibration
- Low cost of ownership
- Low noise level

# Ahead Beyond

| Models                             |   | ESR20N | ESR30N      | ESR80WN  | ESR100WN | ESR200WN    | ESR300WN | ESR500WN |
|------------------------------------|---|--------|-------------|----------|----------|-------------|----------|----------|
| Pumping speed<br>in l/min          |   | 2,000  | 3,000       | 8,500    | 10,000   | 20,000      | 30,000   | 46,667   |
| Pumping speed in m <sup>3</sup> /h |   | 120    | 180         | 510      | 600      | 1,200       | 1,800    | 2,800    |
| Ultimate pressure<br>Pa/mbar       |   | 2/2e-2 | 0.67/6.7e-3 | 0.2/2e-3 | 0.2/2e-3 | 0.13/1.3e-3 | 0.2/2e-3 | 0.2/2e-3 |
| Power at ultimate pressure in kW   |   | 0.7    | 1.7         | 1.0      | 1.0      | 1.1         | 2.9      | 3.1      |
| Cooling water flow<br>l/min        |   | 2 - 8  | 3.5 - 8     | 2 - 8    | 2 - 8    | 2 - 8       | 3.5 - 8  | 3.5 - 8  |
| N2 purge flow<br>Pam³/s            |   |        |             |          | 19 - 22  |             |          |          |
| Size in mm                         | L | 695    | 912         | 780      | 780      | 910         | 945      | 1,092    |
|                                    | W | 280    | 400         | 380      | 380      | 380         | 490      | 460      |
|                                    | н | 370    | 568         | 705      | 705      | 705         | 925      | 925      |
| Weight in kg                       |   | 90     | 190         | 180      | 180      | 250         | 390      | 500      |