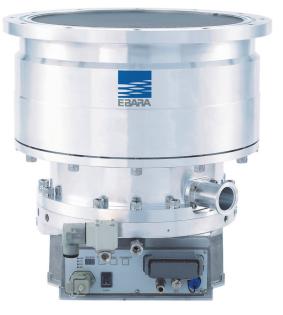

## емт-мк THE COST REDUCER

For high throughput and highly efficient temperature management

THE EMT-MK has an integrated controller and a temperature management system. Reduce of material's outgassing with a compact size. Multiple interface options are available. Air or water cooling as requested.

## **BENEFITS**

- Ultra-high vacuum
- Integrated controller
- Installation in any orientation
- Safety standards
- Most energy efficient temperature management
- Water cooled (air cooling only on request)

## Ahead Beyond

| Models                              | EMT1700MK | EMT2200MK | EMT3300MK | EMT3800MK | ЕМТ4200МК |
|-------------------------------------|-----------|-----------|-----------|-----------|-----------|
| Pumping speed in I/s                | 1,650     | 2,200     | 3,300     | 3,600     | 4,200     |
| Ultimate pressure Pa                | < 2,00E-7 | < 2,00E-7 | < 2,00E-7 | < 5,00E-7 | < 5,00E-7 |
| Backing pump (recommended)<br>l/min |           |           | > 2,000   |           |           |
| Inlet flange<br>diameter DN         | DN200     | DN250     | DN320     | DN320     | DN350     |
| Throughput N2 (sccm)                | 4400      | 4400      | 2100      | 2800      | 2800      |
| Start up time (min)                 | < 10      | < 10      | < 11      | < 12      | < 12      |
| Stop time (min)                     | < 10      | < 10      | < 11      | < 12      | < 12      |
| Height in mm                        | 501.5     | 446.5     | 445       | 501       | 444       |
| Size in mm<br>(diameter)            | Ø340      | Ø340      | Ø380      | Ø415      | Ø415      |
| Weight in kg<br>(Standard)          | 65        | 62        | 70        | 80        | 75        |