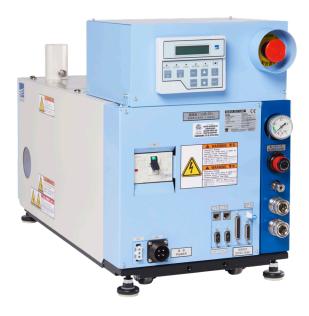

## ESR THE UNIVERSAL MANAGER

Water-cooled dry vacuum pump ESR with superior corrosion resistance

警告 leath b

鑿(

は死亡(作業後)

The ESR is perfect for medium to harsh applications with low ultimate pressure. Due to the variable pumping speeds it stands for very flexible usage. Furthermore low noise level and low vibration characterize the ESR series.

#### **BENEFITS**

- Superior corrosion resistance
- High flexibility
- Nickel resistent
- Low vibration
- Low cost of ownership
- Low noise level

### Ahead Beyond

| Models                             |   | ESR20N | ESR30N      | ESR80WN  | ESR100WN | ESR200WN    | ESR300WN | ESR500WN |
|------------------------------------|---|--------|-------------|----------|----------|-------------|----------|----------|
| Pumping speed<br>in l/min          |   | 2,000  | 3,000       | 8,500    | 10,000   | 20,000      | 30,000   | 46,667   |
| Pumping speed in m <sup>3</sup> /h |   | 120    | 180         | 510      | 600      | 1,200       | 1,800    | 2,800    |
| Ultimate pressure<br>Pa/mbar       |   | 2/2e-2 | 0.67/6.7e-3 | 0.2/2e-3 | 0.2/2e-3 | 0.13/1.3e-3 | 0.2/2e-3 | 0.2/2e-3 |
| Power at ultimate pressure in kW   |   | 0.7    | 1.7         | 1.0      | 1.0      | 1.1         | 2.9      | 3.1      |
| Cooling water flow<br>l/min        |   | 2 - 8  | 3.5 - 8     | 2 - 8    | 2 - 8    | 2 - 8       | 3.5 - 8  | 3.5 - 8  |
| N2 purge flow<br>Pam³/s            |   |        |             |          | 19 - 22  |             |          |          |
| Size in mm                         | L | 695    | 912         | 780      | 780      | 910         | 945      | 1,092    |
|                                    | W | 280    | 400         | 380      | 380      | 380         | 490      | 460      |
|                                    | н | 370    | 568         | 705      | 705      | 705         | 925      | 925      |
| Weight in kg                       |   | 90     | 190         | 180      | 180      | 250         | 390      | 500      |