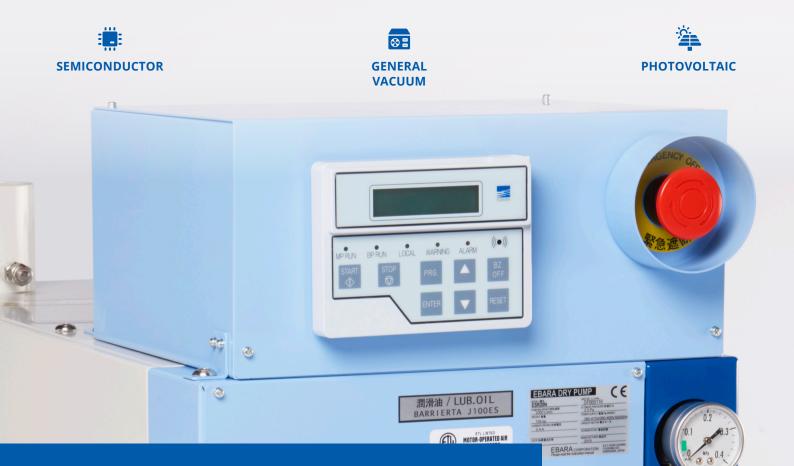

## ESR THE UNIVERSAL MANAGER

Water-cooled dry vacuum pump ESR with superior corrosion resistance

警告 leath b

鑿(

は死亡(作業後)

The ESR is perfect for medium to harsh applications with low ultimate pressure. Due to the variable pumping speeds it stands for very flexible usage. Furthermore low noise level and low vibration characterize the ESR series.

#### **BENEFITS**

- Superior corrosion resistance
- High flexibility
- Nickel resistent
- Low vibration
- Low cost of ownership
- Low noise level