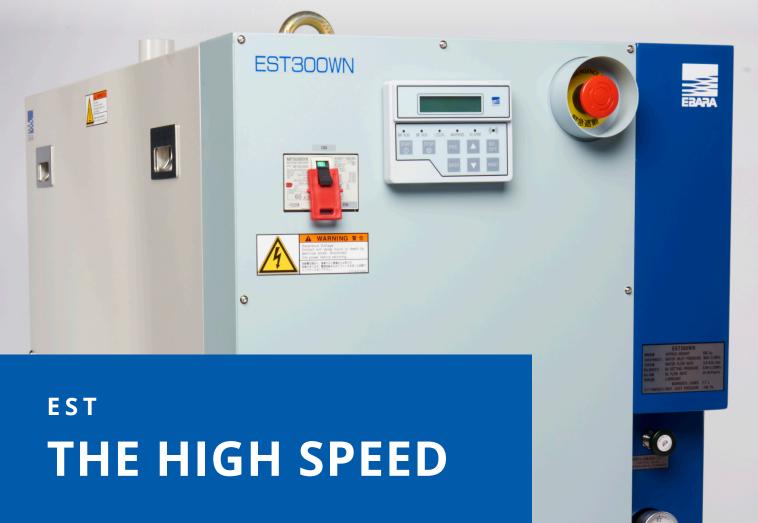

Water-cooled EST dry vacuum pump for powdry, corrosive applications

The EST is qualified for harsh applications generating reactive chemical by-proudcts. It manages high gas loads and enhanced powdry by-product handling. The compact design allows high operating temperature and corrosion resistant material.

#### **BENEFITS**

- High operating temperature
- High gas loading stability
- Flexible gas throughput

| Models                           |    | EST10N     | EST25N     | EST100WN | EST200WN | EST300WN | EST500WN |
|----------------------------------|----|------------|------------|----------|----------|----------|----------|
| Pumping speed in I/min           |    | 1,000      | 2,500      | 10,000   | 20,000   | 30,000   | 50,000   |
| Pumping speed in m³/h            |    | 60         | 150        | 600      | 1,200    | 1,800    | 3,000    |
| Ultimate pressui<br>Pa/mbar      | re | 2.7/2.7e-2 | 2.7/2.7e-2 | 0.4/4e-3 | 0.4/4e-3 | 0.4/4e-3 | 0.4/4e-3 |
| Power at ultimate pressure in kW |    | 2.3        | 3.0        | 3.2      | 3.2      | 4.5      | 4.6      |
| Cooling<br>water flow I/min      |    | 5 - 8      |            |          |          |          |          |
| N2 purge flow<br>Pam³/s          |    | 13 - 18    | 13 - 18    | 24 - 29  | 24 - 29  | 28 - 31  | 28 - 31  |
| Size in mm                       | L  | 1,100      | 1,140      | 1,100    | 1,100    | 1,140    | 1,140    |
|                                  | W  | 410        | 410        | 410      | 410      | 520      | 520      |
|                                  | н  | 735        | 742        | 922      | 922      | 948      | 948      |
| Weight in kg                     |    | 260        | 300        | 380      | 430      | 500      | 550      |