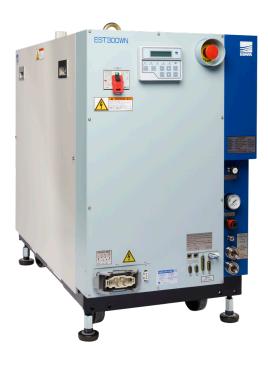

Water-cooled EST dry vacuum pump for powdry, corrosive applications

The EST is qualified for harsh applications generating reactive chemical by-proudcts. It manages high gas loads and enhanced powdry by-product handling. The compact design allows high operating temperature and corrosion resistant material.

#### **BENEFITS**

- High operating temperature
- High gas loading stability
- Flexible gas throughput

| Models                           |    | EST10N     | EST25N     | EST100WN | EST200WN | EST300WN | EST500WN |
|----------------------------------|----|------------|------------|----------|----------|----------|----------|
| Pumping speed in I/min           |    | 1,000      | 2,500      | 10,000   | 20,000   | 30,000   | 50,000   |
| Pumping speed in m³/h            |    | 60         | 150        | 600      | 1,200    | 1,800    | 3,000    |
| Ultimate pressui<br>Pa/mbar      | re | 2.7/2.7e-2 | 2.7/2.7e-2 | 0.4/4e-3 | 0.4/4e-3 | 0.4/4e-3 | 0.4/4e-3 |
| Power at ultimate pressure in kW |    | 2.3        | 3.0        | 3.2      | 3.2      | 4.5      | 4.6      |
| Cooling<br>water flow I/min      |    | 5 - 8      |            |          |          |          |          |
| N2 purge flow<br>Pam³/s          |    | 13 - 18    | 13 - 18    | 24 - 29  | 24 - 29  | 28 - 31  | 28 - 31  |
| Size in mm                       | L  | 1,100      | 1,140      | 1,100    | 1,100    | 1,140    | 1,140    |
|                                  | W  | 410        | 410        | 410      | 410      | 520      | 520      |
|                                  | н  | 735        | 742        | 922      | 922      | 948      | 948      |
| Weight in kg                     |    | 260        | 300        | 380      | 430      | 500      | 550      |