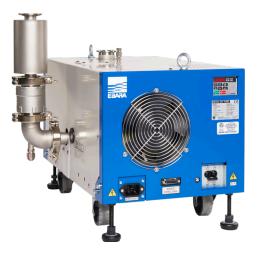

## EV-A THE DILIGENT WORKER

Air-cooled EV-A dry vacuum pump for excellent performance at atmospheric pressure

The EV-A is ideally suited as an air-cooled dry pump for a non-reactive, general vacuum. The EV-A is the perfect solution, particularly for lithium-ion battery production. A model with bearing flushing is optionally available. The EV-A models comply with CE standards.

### Ahead Beyond

| Models                                 | EV-A03                                 | EV-A06      | EV-A10 |
|----------------------------------------|----------------------------------------|-------------|--------|
| Pumping speed in I/min                 | 250                                    | 600         | 1,000  |
| Pumping speed<br>in m³/h               | 15                                     | 36          | 60     |
| Ultimate pressure P<br>Gas ballast: on | <b>a</b> 10                            | 10          | 2.0    |
| Power at ultimate<br>Pressure in kW    | 0.35                                   | 0.55        | 1.1    |
| Cooling<br>requirements                |                                        | air cooling |        |
| Noise emission dB(A                    | <b>)</b> 59                            | 59          | 59     |
| Size in mm                             | L 385                                  | 470         | 544    |
| N                                      | <b>N</b> 210                           | 298         | 317    |
|                                        | <b>H</b> 250                           | 275         | 344    |
| Weight in kg                           | 23                                     | 54          | 75     |
| Application form                       | plication form light duty applications |             |        |