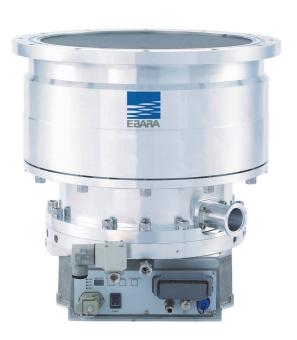

For high throughput and highly efficient temperature management

THE EMT-MK has an integrated controller and a temperature management system. Reduce of material's outgassing with a compact size. Multiple interface options are available. Air or water cooling as requested.

## **BENEFITS**

- Ultra-high vacuum
- Integrated controller
- Installation in any orientation
- Safety standards
- Most energy efficient temperature management
- Water cooled (air cooling only on request)

| Models                              | EMT1700MK | EMT2200MK | ЕМТЗЗООМК | EMT3800MK | EMT4200MK |
|-------------------------------------|-----------|-----------|-----------|-----------|-----------|
| Pumping speed in I/s                | 1,650     | 2,200     | 3,300     | 3,600     | 4,200     |
| Ultimate pressure Pa                | < 2,00E-7 | < 2,00E-7 | < 2,00E-7 | < 5,00E-7 | < 5,00E-7 |
| Backing pump (recommended)<br>l/min |           |           | > 2,000   |           |           |
| Inlet flange<br>diameter DN         | DN200     | DN250     | DN320     | DN320     | DN350     |
| Throughput N2 (sccm)                | 4400      | 4400      | 2100      | 2800      | 2800      |
| Start up time (min)                 | < 10      | < 10      | < 11      | < 12      | < 12      |
| Stop time (min)                     | < 10      | < 10      | < 11      | < 12      | < 12      |
| Height in mm                        | 501.5     | 446.5     | 445       | 501       | 444       |
| Size in mm<br>(diameter)            | Ø340      | Ø340      | Ø380      | Ø415      | Ø415      |
| Weight in kg<br>(Standard)          | 65        | 62        | 70        | 80        | 75        |