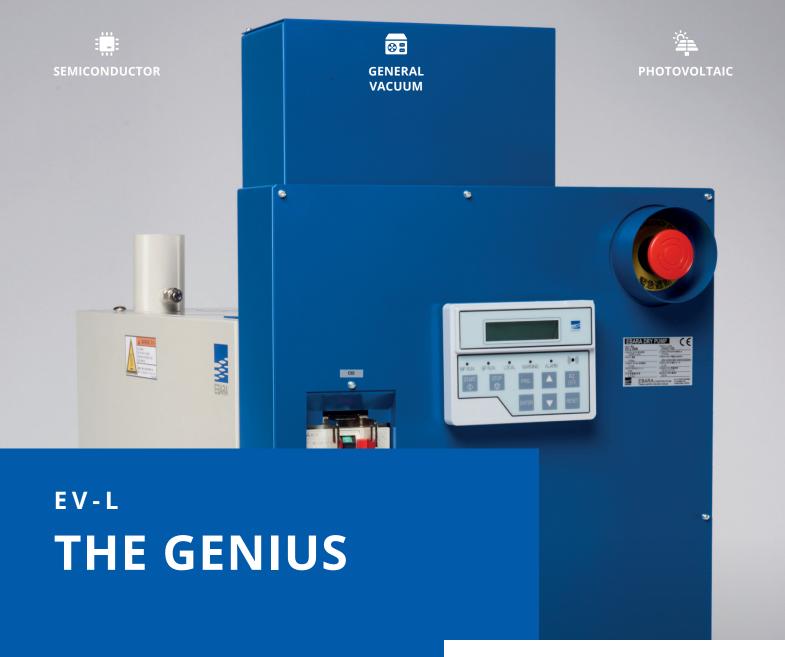

The EV-L pump for a huge amount of medium duty applications

The air cooled EV-L with no limits. Lots of applications stand for this model. Two types are available, with pumping speeds of 10,000 and 18,000 l/min and small footprints.

## **BENEFITS**

- High temperature modules
- Corrosion proof
- Zero maintenance
- Wide range of applications
- High flexibility
- Small footprint to save fab space
- Low consumable consumption

| Models                           |   | EV-L100N   | EV-L200N   |
|----------------------------------|---|------------|------------|
| Pumping speed in I/min           |   | 10,000     | 18,000     |
| Pumping speed in m³/h            |   | 600        | 1,080      |
| Ultimate pressure Pa/mbar        |   | 0.5 / 5e-3 | 0.5 / 5e-3 |
| Power at ultimate pressure in kW |   | 0.9        | 1.0        |
| Cooling water flow I/min         |   | 2          | - 4        |
| Size in mm                       | L | 798        | 923        |
|                                  | W | 380        | 380        |
|                                  | н | 730        | 705        |
| Weight in kg                     |   | 150        | 200        |
|                                  |   |            |            |