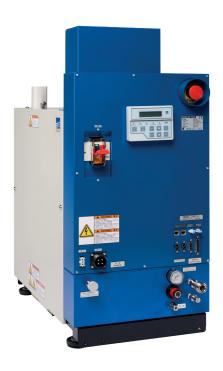

The EV-L pump for a huge amount of medium duty applications

The air cooled EV-L with no limits. Lots of applications stand for this model. Two types are available, with pumping speeds of 10,000 and 18,000 l/min and small footprints.

## **BENEFITS**

- High temperature modules
- Corrosion proof
- Zero maintenance
- Wide range of applications
- High flexibility
- Small footprint to save fab space
- Low consumable consumption

| Models                           |   | EV-L100N   | EV-L200N   |
|----------------------------------|---|------------|------------|
| Pumping speed in I/min           |   | 10,000     | 18,000     |
| Pumping speed in m³/h            |   | 600        | 1,080      |
| Ultimate pressure Pa/mbar        |   | 0.5 / 5e-3 | 0.5 / 5e-3 |
| Power at ultimate pressure in kW |   | 0.9        | 1.0        |
| Cooling water flow I/min         |   | 2          | - 4        |
| Size in mm                       | L | 798        | 923        |
|                                  | W | 380        | 380        |
|                                  | н | 730        | 705        |
| Weight in kg                     |   | 150        | 200        |
|                                  |   |            |            |