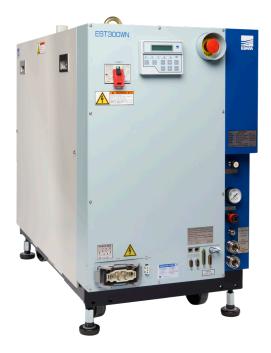

## EST THE HIGH SPEED

Water-cooled EST dry vacuum pump for powdry, corrosive applications

The EST is qualified for harsh applications generating reactive chemical by-proudcts. It manages high gas loads and enhanced powdry by-product handling. The compact design allows high operating temperature and corrosion resistant material.

## **BENEFITS**

- High operating temperature
- High gas loading stability
- Flexible gas throughput