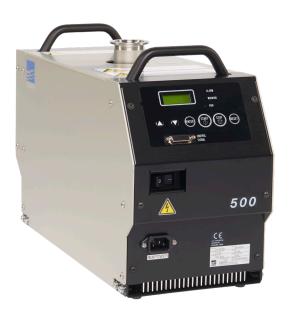

THE SMART ONE

Portable, air cooled EV-PA dry vaccum pump for long running

The EV-PA replaces scroll and oil pumps for cleaning. With its long lifetime without annual maintenance the EV-PA is extremely cost saving. And ecological correct so no hydrocarbon is needed.

## **BENEFITS**

- Long lifetime
- Maintenance friendly
- For small vacuum needs
- High return on investment
- Remote monitoring & control
- Hydrocarbon free

EV-PA500-GB

EOO

| speed in I/min                          |   | 230  | 500  |
|-----------------------------------------|---|------|------|
| Max pumping speed in m³/h               |   | 13.8 | 30.0 |
| Ultimate pressure Pa<br>Gas ballast: on |   | 2.0  | 2.0  |
| Power at ultimate<br>Pressure in kW     |   | 0.24 | 0.27 |
| Cooling requirements                    |   |      |      |
| Noise emission dB(A)                    |   | 58   | 58   |
| Size in mm                              | L | 482  | 482  |
|                                         | W | 189  | 189  |
|                                         | Н | 278  | 310  |
| Weight in kg                            |   | 16   | 21   |

EV-PA250-GB

data without guarantee