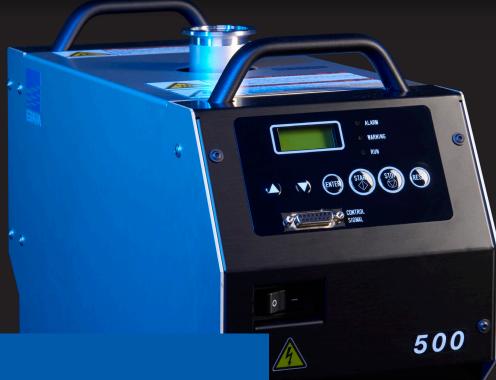

THE SMART ONE

Portable, air cooled EV-PA dry vaccum pump for long running

The EV-PA replaces scroll and oil pumps for cleaning. With its long lifetime without annual maintenance the EV-PA is extremely cost saving. And ecological correct so no hydrocarbon is needed.

## **BENEFITS**

- Long lifetime
- Maintenance friendly
- For small vacuum needs
- High return on investment
- Remote monitoring & control
- Hydrocarbon free

EV-PA500-GB

EOO

| speed in I/min                          |   | 230  | 500  |
|-----------------------------------------|---|------|------|
| Max pumping speed in m³/h               |   | 13.8 | 30.0 |
| Ultimate pressure Pa<br>Gas ballast: on |   | 2.0  | 2.0  |
| Power at ultimate<br>Pressure in kW     |   | 0.24 | 0.27 |
| Cooling requirements                    |   |      |      |
| Noise emission dB(A)                    |   | 58   | 58   |
| Size in mm                              | L | 482  | 482  |
|                                         | W | 189  | 189  |
|                                         | Н | 278  | 310  |
| Weight in kg                            |   | 16   | 21   |